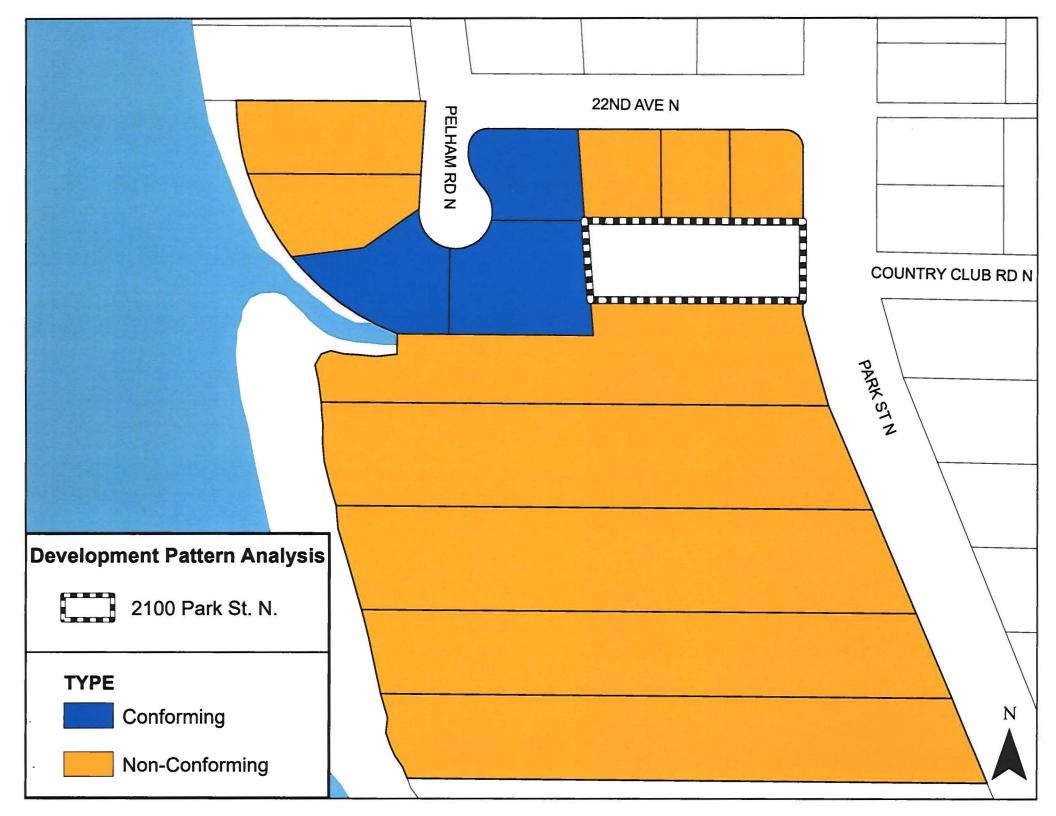

Staff analyzed the development pattern of the ten (10) lots within the Jungle Cove Subdivision as well as the lots zoned NS-E within 500 feet of the subject lot and concluded that 10 out of 13 lots (excluding 2100 Park ST N) were substandard to lot width or area. This analysis includes properties zoned NS-2 and properties zoned NS-E. Staff's development pattern analysis included review of lot area for conformance with the minimum requirements for NS-E and NS-2 zoning district standards. The results of the analysis provided in the table below show that 77% of the properties are substandard in terms of lot area or lot width. Based on the analysis, staff finds that the proposal is consistent with the prevailing development pattern in the area.

See the attached Development Pattern Analysis and the study area table below for more information:

| Block         | Conforming | Substandard | Percent (%) |
|---------------|------------|-------------|-------------|
|               | Lots       | Lots        | Substandard |
| Subject Block | 3          | 10          | 77%         |